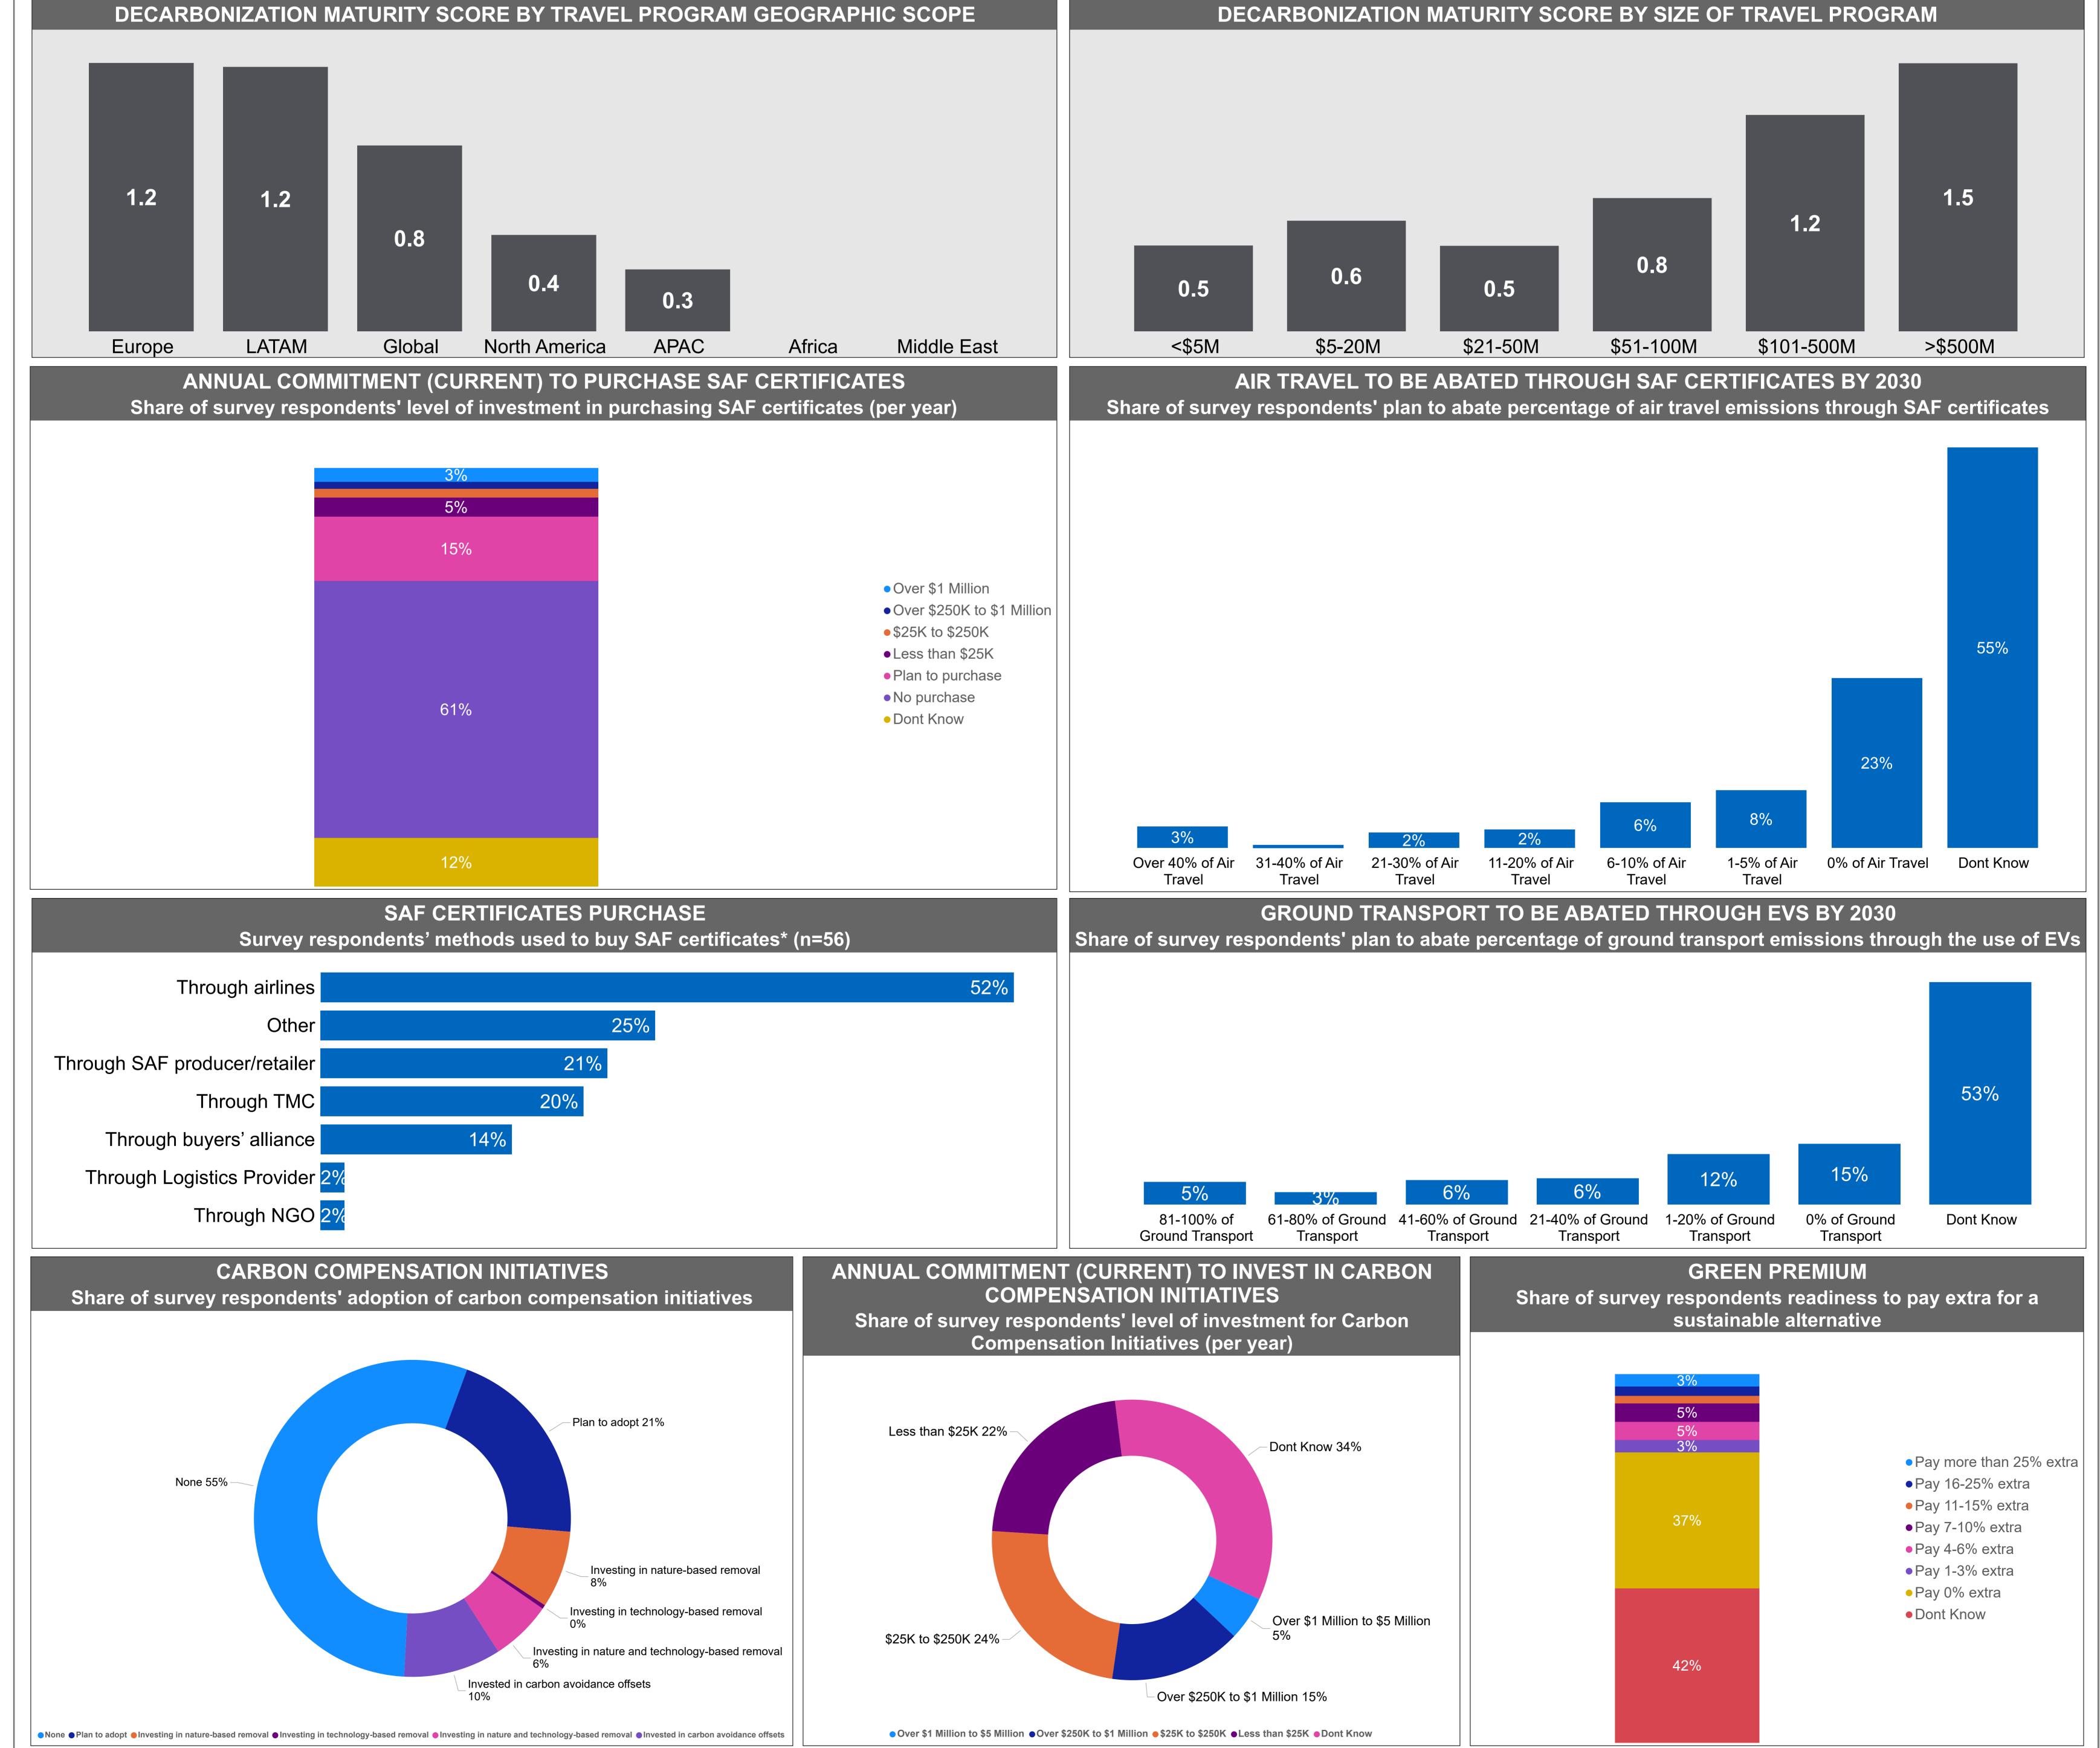

### **GBTA SUSTAINABILITY ACCELERATION CHALLENGE DASHBOARD**

In collaboration with **accenture** 

| FILTER PANEL                                                                                      |                                                                                      |                                                                                                   |                                                     |  |
|---------------------------------------------------------------------------------------------------|--------------------------------------------------------------------------------------|---------------------------------------------------------------------------------------------------|-----------------------------------------------------|--|
| Global Spend on Business Travel                                                                   | ment                                                                                 | Travel Program Geographic Scope                                                                   | ✓ No. of Respondents (n)                            |  |
|                                                                                                   |                                                                                      | All                                                                                               | ~ 241                                               |  |
|                                                                                                   | DECARBONIZATION                                                                      |                                                                                                   |                                                     |  |
| DECARBONIZATION INDUSTRY MATURITY SCORE<br>Average maturity score for decarbonization             | DECARBON                                                                             | NIZATION MATURITY SCORE BY INDUST                                                                 | TRY SEGMENTS                                        |  |
| 0 = No Activity, 1 = Planning, 2 = Starting, 3 = Intermediate, 4 = Advanced, 5 = Industry Leading | 1.31.31.0Finance, Banking<br>and InsuranceConsulting and<br>Professional<br>Services | TransportationTechnology,OtherPharmaand TravelTelecom, MediaHeaServicesBiotedandTelecom, MediaHea | 0.5<br>aceuticals, althcare chnology ad Life iences |  |