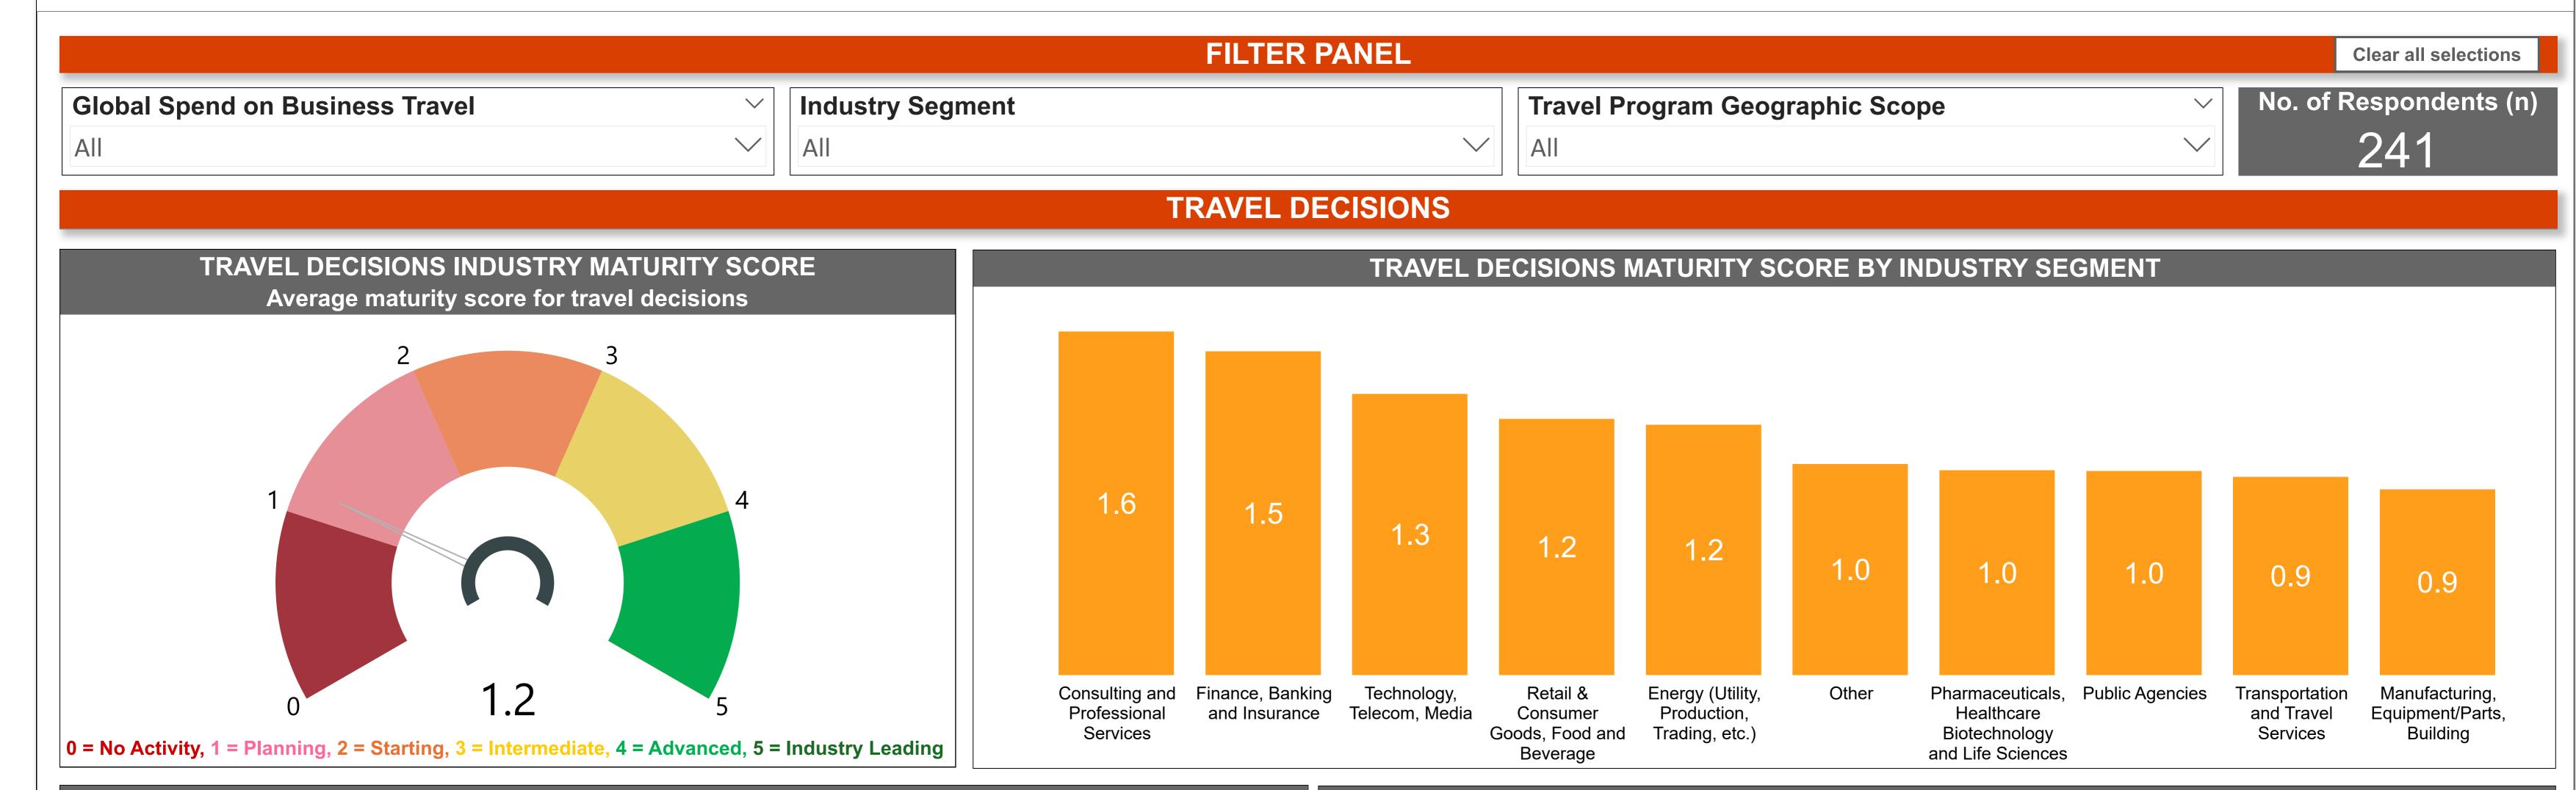

### **GBTA SUSTAINABILITY ACCELERATION CHALLENGE DASHBOARD**

In collaboration with accenture

| Direct flights over flights with layovers      | 60%                                                                                                                             |                                                                      |                                                                     |                                                                |                                                                      |
|------------------------------------------------|---------------------------------------------------------------------------------------------------------------------------------|----------------------------------------------------------------------|---------------------------------------------------------------------|----------------------------------------------------------------|----------------------------------------------------------------------|
| Combine multiple trips                         | 58%                                                                                                                             |                                                                      |                                                                     | 39%                                                            | <ul> <li>More than \$200 p</li> </ul>                                |
| Shift to rail for inter-city trips             | 58%                                                                                                                             |                                                                      |                                                                     |                                                                | •\$101 - \$200 per t                                                 |
| Choose hotels close to meetings                | 52%                                                                                                                             |                                                                      |                                                                     |                                                                | <ul> <li>\$26 - \$50 per ton</li> <li>\$10 - \$25 per ton</li> </ul> |
| Choose electric/hybrid vehicles                | 51%                                                                                                                             |                                                                      |                                                                     |                                                                | <ul> <li>Less than \$10 pe</li> </ul>                                |
| Choose sustainable hotels                      | 44%                                                                                                                             |                                                                      |                                                                     | 28%                                                            |                                                                      |
| Flight option with lowest emissions            | 30%                                                                                                                             |                                                                      |                                                                     |                                                                |                                                                      |
| Justification required for same-day trips      | 23%                                                                                                                             |                                                                      |                                                                     | 17%                                                            |                                                                      |
|                                                |                                                                                                                                 |                                                                      |                                                                     |                                                                |                                                                      |
|                                                | No carbon budget<br>66%                                                                                                         |                                                                      |                                                                     | Plan to<br>20%                                                 | Limite<br>4% Strate<br>7%                                            |
|                                                | 66%                                                                                                                             | • Limited allocation (for some business units) • Strategic allocatio | on (for all business units) <ul> <li>Mandated allocation</li> </ul> | Plan to<br>20%                                                 | Limite<br>4% Strate<br>7%                                            |
|                                                | 66%<br>• No carbon budget • Plan to • PLOYEE ENGAGEMENT                                                                         |                                                                      | CORPOR                                                              | 20%                                                            | 4% 7%                                                                |
|                                                | 66%<br>• No carbon budget • Plan to •                                                                                           |                                                                      | CORPOR                                                              | 20%                                                            | 4% 7%                                                                |
|                                                | ۵۶%<br>• No carbon budget • Plan to •<br>PLOYEE ENGAGEMENT<br>evel of inclusion of employee engagement initi<br>Plan to Have ta |                                                                      | CORPOR                                                              | 20%<br>ATE BOOKING PLATFORM<br>nclusion of sustainability feat | 4% 7%                                                                |
| Share of survey respondents' le<br>None<br>35% | • No carbon budget • Plan to •<br>PLOYEE ENGAGEMENT<br>evel of inclusion of employee engagement initi                           | tiatives Share of s<br>taken initiatives None                        | CORPORA<br>Survey respondents' level of i<br>Plan to                | 20%<br>ATE BOOKING PLATFORM<br>nclusion of sustainability feat | 4% 7%<br>FEATURES<br>tures in their corporate booking platf          |