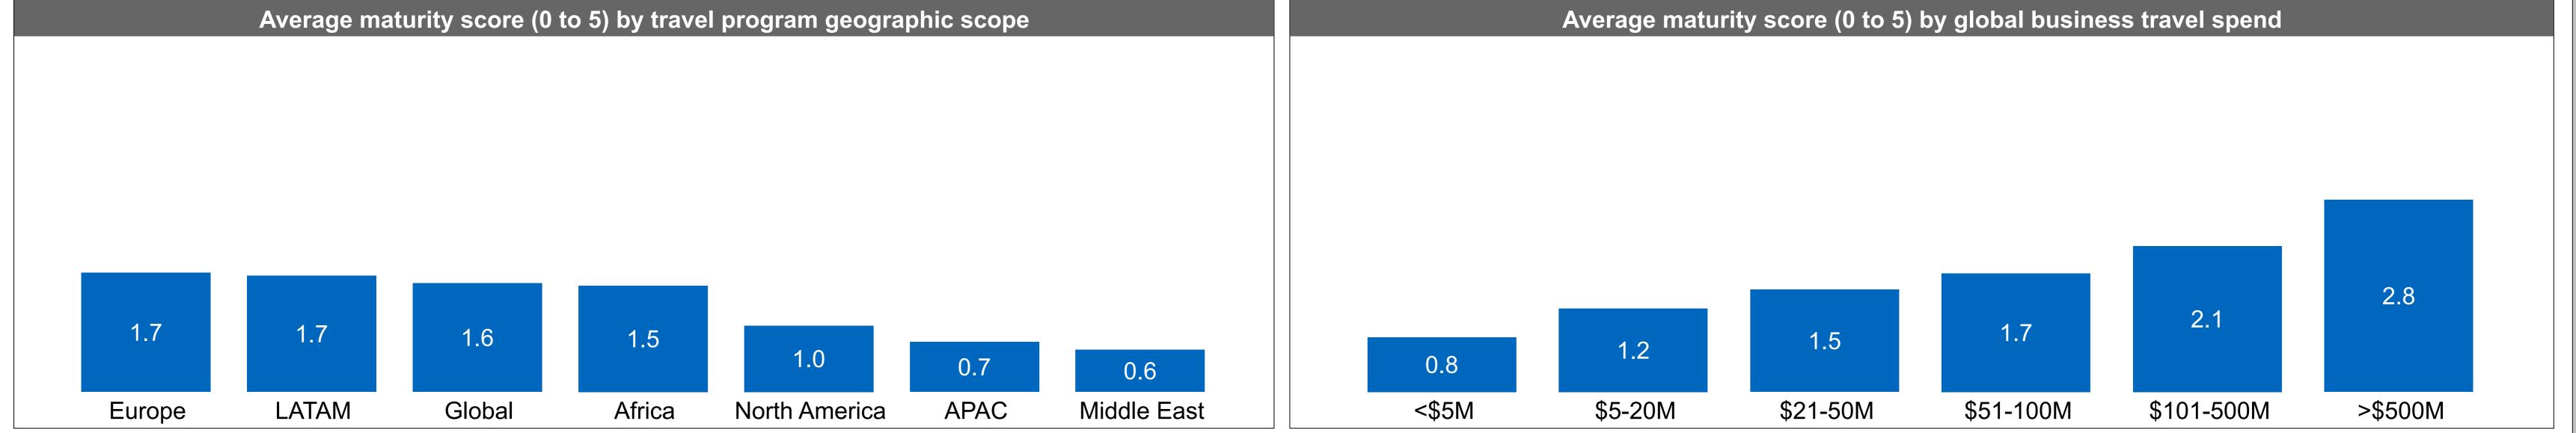

## **GBTA SUSTAINABILITY ACCELERATION CHALLENGE DASHBOARD**

In collaboration with accenture

|                                                             |        |                  | F                                 | ILTER PAN                                                                                                       | EL                             |                 |                              |                                 |                      |                                |          | Clear all selection               |
|-------------------------------------------------------------|--------|------------------|-----------------------------------|-----------------------------------------------------------------------------------------------------------------|--------------------------------|-----------------|------------------------------|---------------------------------|----------------------|--------------------------------|----------|-----------------------------------|
| Blobal Spend on Business Travel                             | $\sim$ | Industry Segment |                                   |                                                                                                                 | $\sim$                         | Travel Prog     | gram Geogr                   | raphic Scop                     | e                    | $\sim$                         | No. of F | espondents (                      |
|                                                             | $\sim$ | All              |                                   |                                                                                                                 | $\sim$                         |                 |                              |                                 | $\checkmark$         | 241                            |          |                                   |
|                                                             |        |                  | EMISS                             | SIONS TRA                                                                                                       | CKING                          |                 |                              |                                 |                      |                                |          |                                   |
| EMISSIONS TRACKING INDUSTR<br>Average maturity score for em |        |                  |                                   |                                                                                                                 | EMISSIONS                      | TRACKING        | MATURITY                     | SCORE BY                        | INDUSTRY             | SEGMENTS                       |          |                                   |
|                                                             | 3      | 4                |                                   | Brain and the second | 2.4                            | 1.9             | 1.8                          | 1.7                             | 1.7                  | <b>1.5</b>                     | 1.4      | 1.2                               |
| 0 1.9                                                       |        |                  | Finance, Banking<br>and Insurance | j Technology,<br>Telecom, Media                                                                                 | Consulting and<br>Professional | Public Agencies | Transportation<br>and Travel | Energy (Utility,<br>Production, | Retail &<br>Consumer | Pharmaceuticals,<br>Healthcare | Other    | Manufacturing,<br>Equipment/Parts |