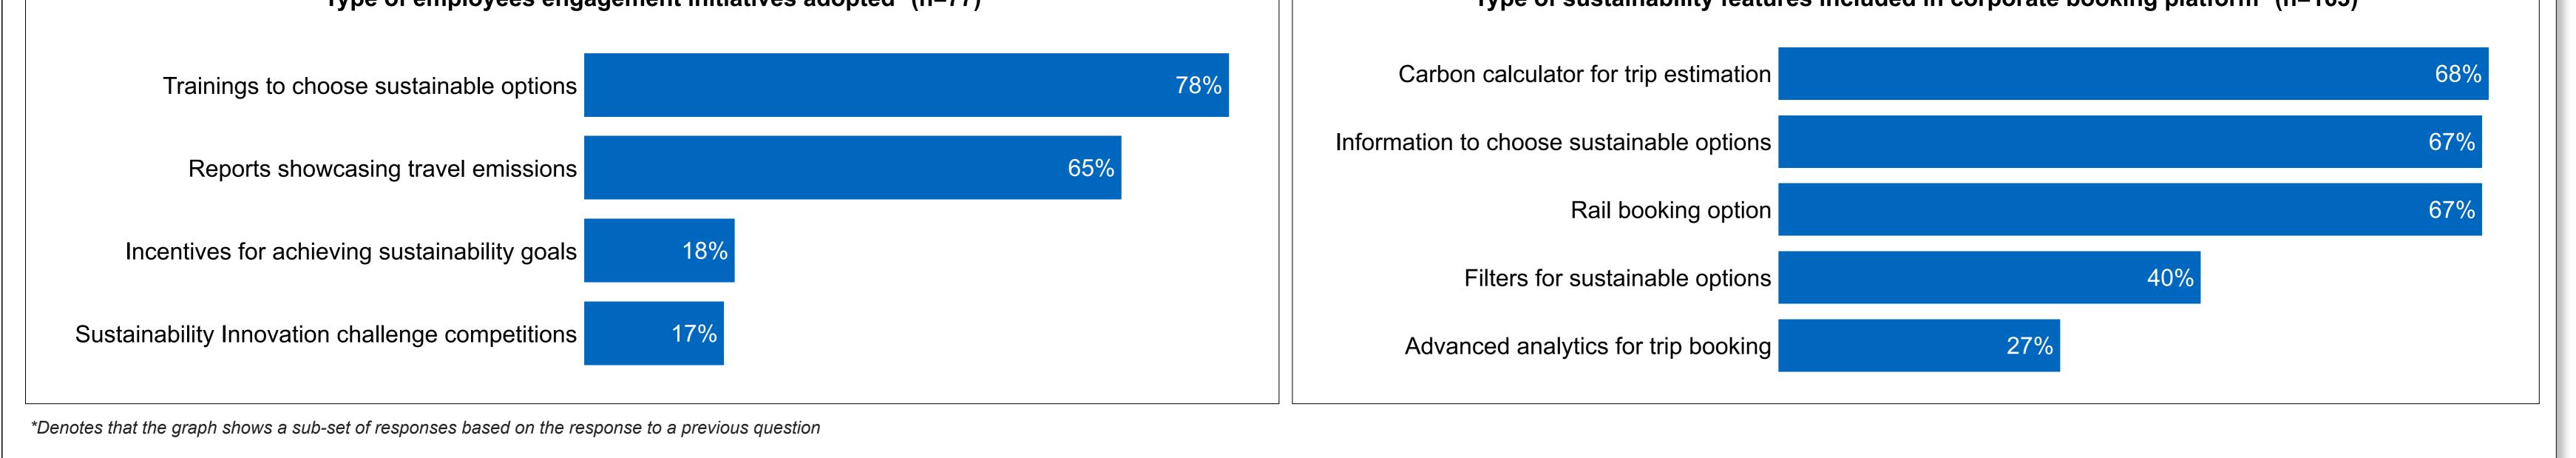

of inclusion of employee engagement initi<br>Plan to Have ta |                                                                      | CORPOR                                                              | 20%<br>ATE BOOKING PLATFORM<br>nclusion of sustainability feat | 4% 7%                                                                |
| Share of survey respondents' le<br>None<br>35% | • No carbon budget • Plan to •<br>PLOYEE ENGAGEMENT<br>evel of inclusion of employee engagement initi                           | tiatives Share of s<br>taken initiatives None                        | CORPORA<br>Survey respondents' level of i<br>Plan to                | 20%<br>ATE BOOKING PLATFORM<br>nclusion of sustainability feat | 4% 7%<br>FEATURES<br>tures in their corporate booking platf          |



## **GBTA SUSTAINABILITY ACCELERATION CHALLENGE DASHBOARD**

In collaboration with accenture

|                                                             |        |                  | F                                 | ILTER PAN                                                                                                       | EL                             |                 |                              |                                 |                      |                                |          | Clear all selection               |
|-------------------------------------------------------------|--------|------------------|-----------------------------------|-----------------------------------------------------------------------------------------------------------------|--