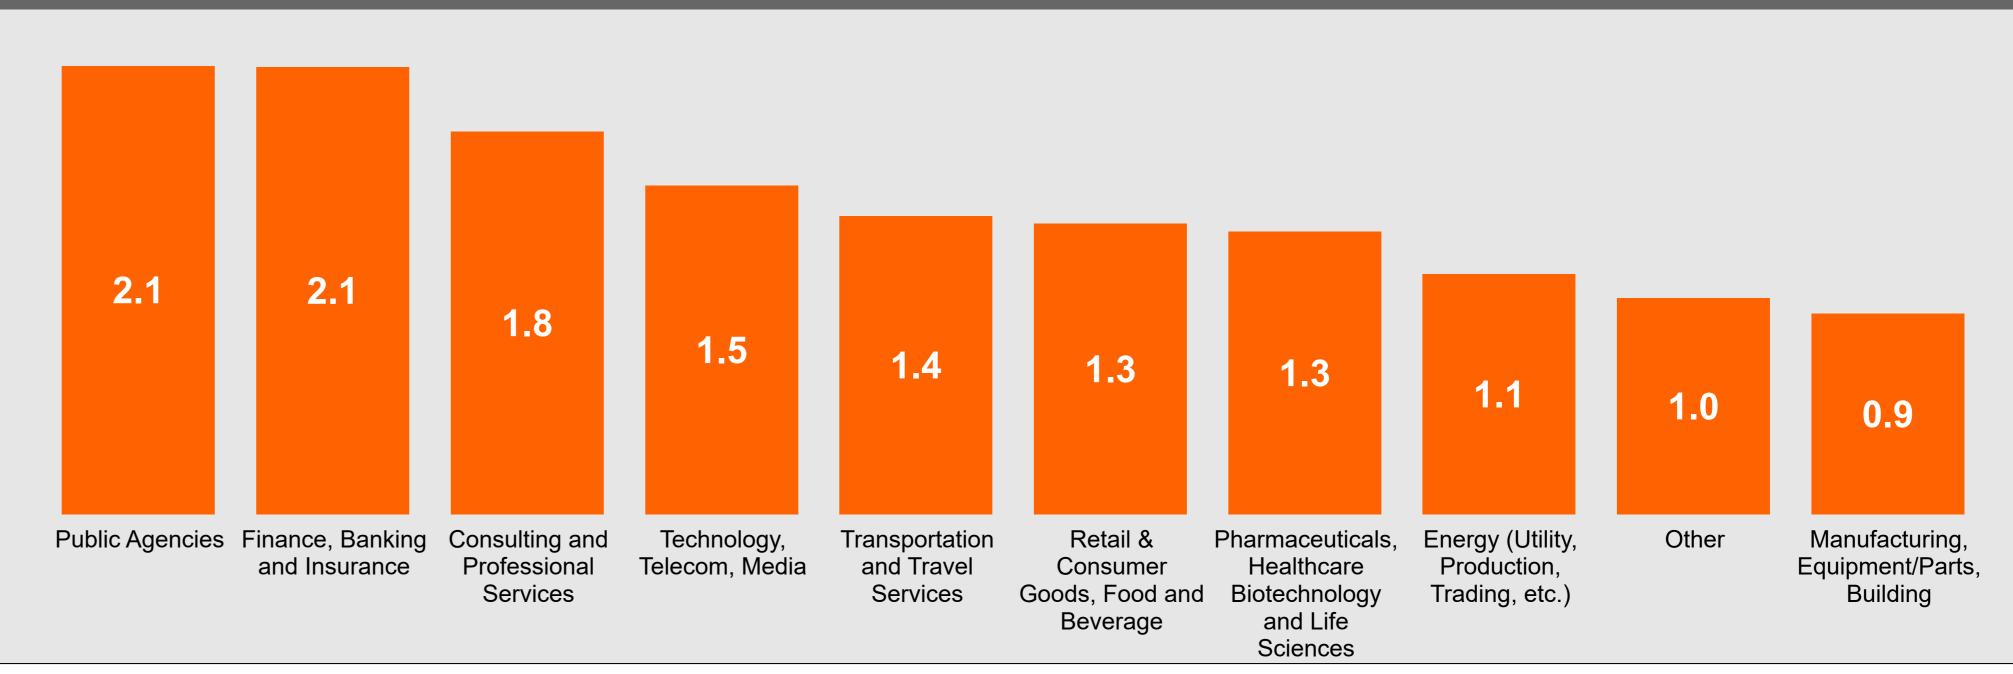

# SUPPLIER ENGAGEMENT INDUSTRY MATURITY SCORE

Average maturity score for supplier engagement

0 = No Activity, 1 = Planning, 2 = Starting, 3 = Intermediate, 4 = Advanced, 5 = Industry Leading

#### SUPPLIER ENGAGEMENT

#### SUPPLIER ENGAGEMENT MATURITY SCORE BY INDUSTRY SEGMENTS

SUPPLIER ENGAGEMENT MATURITY SCORE BY TRAVEL PROGRAM GEOGRAPHIC SCOPE

SUPPLIER ENGAGEMENT MATURITY SCORE BY SIZE OF TRAVEL PROGRAM

**GBTA** Foundation