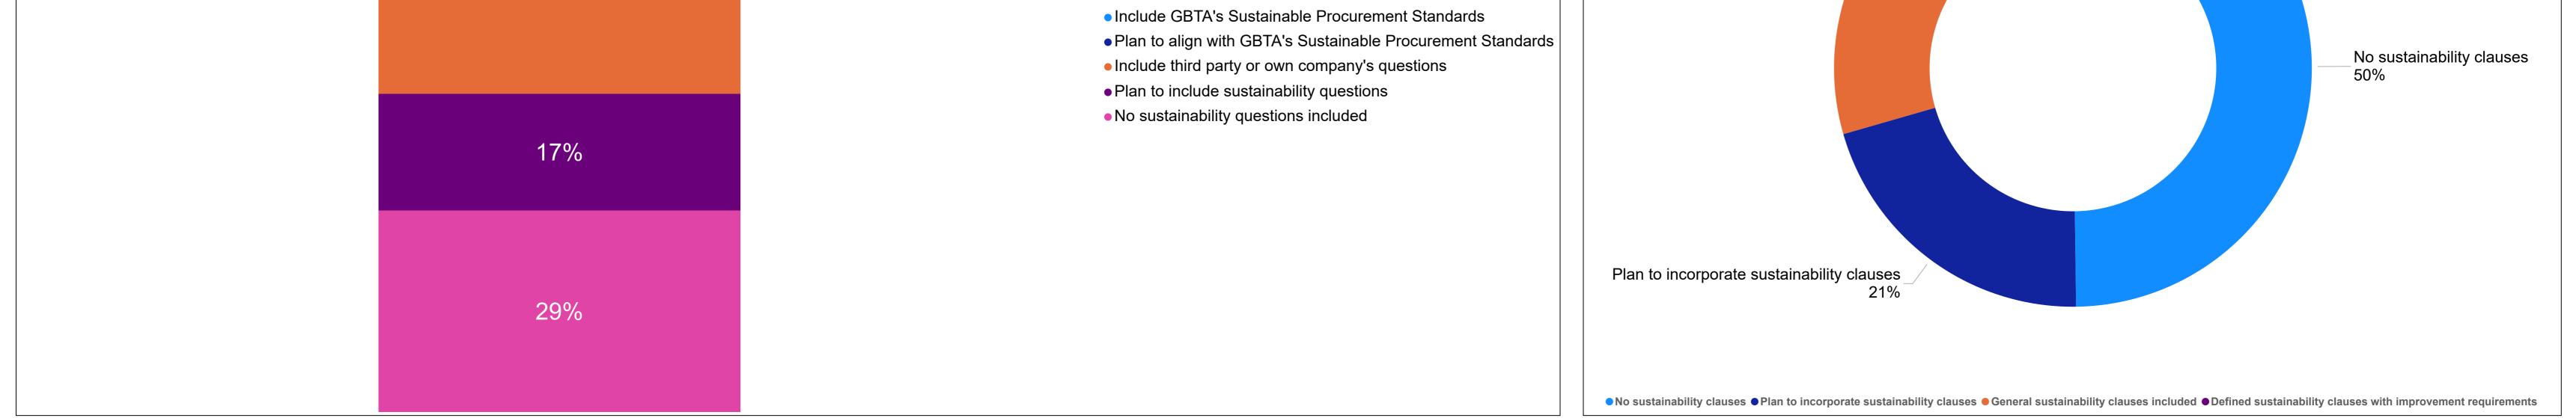

### **GBTA SUSTAINABILITY ACCELERATION CHALLENGE DASHBOARD**

In collaboration with accenture

| Direct flights over flights with layovers      | 60%                                                                                                                             |                                                                      |                                                                     |                                                                |                                                                      |
|------------------------------------------------|---------------------------------------------------------------------------------------------------------------------------------|----------------------------------------------------------------------|---------------------------------------------------------------------|----------------------------------------------------------------|----------------------------------------------------------------------|
| Combine multiple trips                         | 58%                                                                                                                             |                                                                      |                                                                     | 39%                                                            | <ul> <li>More than \$200 p</li> </ul>                                |
| Shift to rail for inter-city trips             | 58%                                                                                                                             |                                                                      |                                                                     |                                                                | •\$101 - \$200 per t                                                 |
| Choose hotels close to meetings                | 52%                                                                                                                             |                                                                      |                                                                     |                                                                | <ul> <li>\$26 - \$50 per ton</li> <li>\$10 - \$25 per ton</li> </ul> |
| Choose electric/hybrid vehicles                | 51%                                                                                                                             |                                                                      |                                                                     |                                                                | <ul> <li>Less than \$10 pe</li> </ul>                                |
| Choose sustainable hotels                      | 44%                                                                                                                             |                                                                      |                                                                     | 28%                                                            |                                                                      |
| Flight option with lowest emissions            | 30%                                                                                                                             |                                                                      |                                                                     |                                                                |                                                                      |
| Justification required for same-day trips      | 23%                                                                                                                             |                                                                      |                                                                     | 17%                                                            |                                                                      |
|                                                |                                                                                                                                 |                                                                      |                                                                     |                                                                |                                                                      |
|                                                | No carbon budget<br>66%                                                                                                         |                                                                      |                                                                     | Plan to<br>20%                                                 | Limite<br>4% Strate<br>7%                                            |
|                                                | 66%                                                                                                                             | • Limited allocation (for some business units) • Strategic allocatio | on (for all business units) <ul> <li>Mandated allocation</li> </ul> | Plan to<br>20%                                                 | Limite<br>4% Strate<br>7%                                            |
|                                                | 66%<br>• No carbon budget • Plan to • PLOYEE ENGAGEMENT                                                                         |                                                                      | CORPOR                                                              | 20%                                                            | 4% 7%                                                                |
|                                                | 66%<br>• No carbon budget • Plan to •                                                                                           |                                                                      | CORPOR                                                              | 20%                                                            | 4% 7%                                                                |
|                                                | ۵۶%<br>• No carbon budget • Plan to •<br>PLOYEE ENGAGEMENT<br>evel of inclusion of employee engagement initi<br>Plan to Have ta |                                                                      | CORPOR                                                              | 20%<br>ATE BOOKING PLATFORM<br>nclusion of sustainability feat | 4% 7%                                                                |
| Share of survey respondents' le<br>None<br>35% | • No carbon budget • Plan to •<br>PLOYEE ENGAGEMENT<br>evel of inclusion of employee engagement initi                           | tiatives Share of s<br>taken initiatives None                        | CORPORA<br>Survey respondents' level of i<br>Plan to                | 20%<br>ATE BOOKING PLATFORM<br>nclusion of sustainability feat | 4% 7%<br>FEATURES<br>tures in their corporate booking platf          |