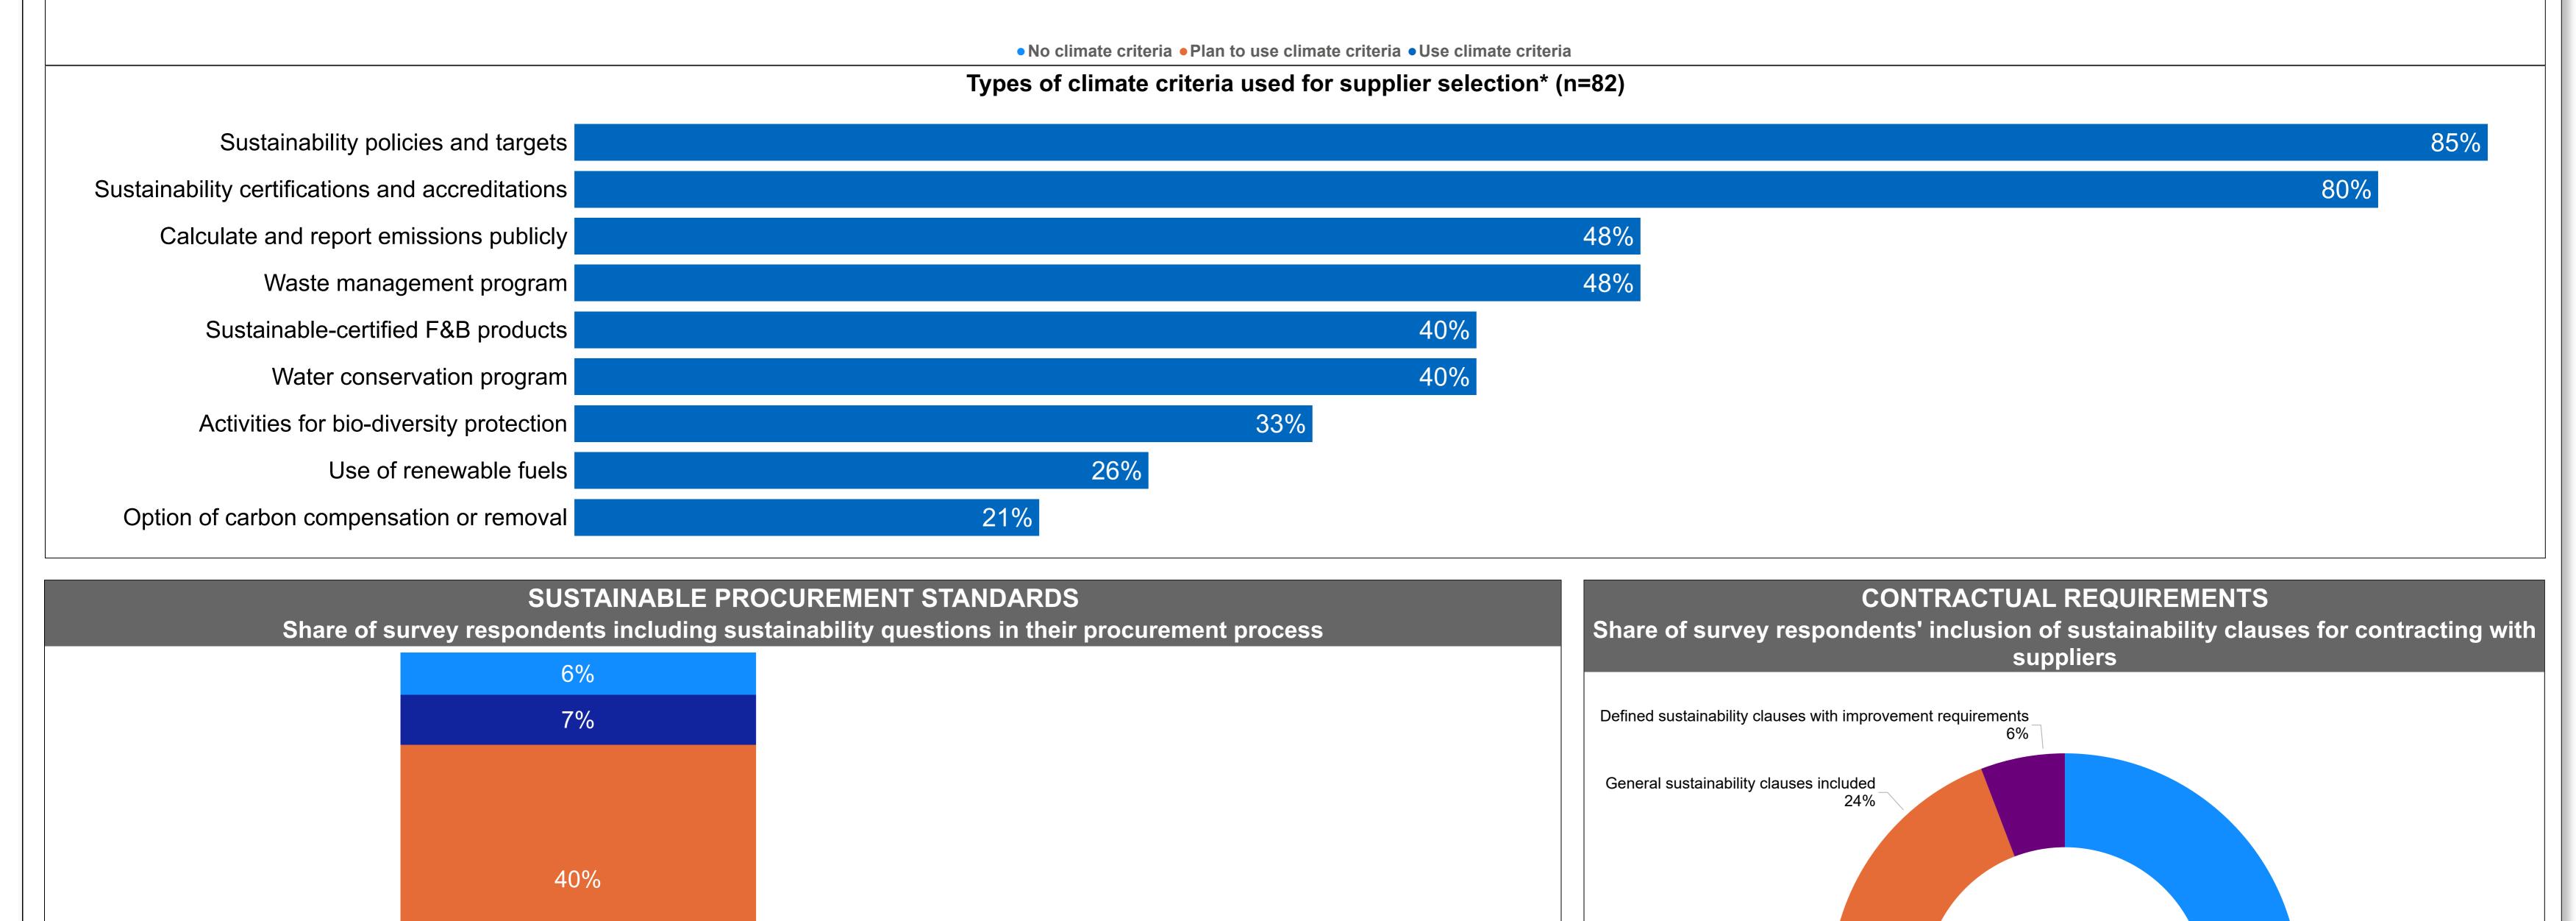

### **GBTA SUSTAINABILITY ACCELERATION CHALLENGE DASHBOARD**

In collaboration with accenture

| Direct flights over flights with layovers      | 60%                                                                                                                             |                                                                      |                                                                     |                                                                |                                                                      |
|------------------------------------------------|---------------------------------------------------------------------------------------------------------------------------------|----------------------------------------------------------------------|---------------------------------------------------------------------|----------------------------------------------------------------|----------------------------------------------------------------------|
| Combine multiple trips                         | 58%                                                                                                                             |                                                                      |                                                                     | 39%                                                            | <ul> <li>More than \$200 p</li> </ul>                                |
| Shift to rail for inter-city trips             | 58%                                                                                                                             |                                                                      |                                                                     |                                                                | •\$101 - \$200 per t                                                 |
| Choose hotels close to meetings                | 52%                                                                                                                             |                                                                      |                                                                     |                                                                | <ul> <li>\$26 - \$50 per ton</li> <li>\$10 - \$25 per ton</li> </ul> |
| Choose electric/hybrid vehicles                | 51%                                                                                                                             |                                                                      |                                                                     |                                                                | <ul> <li>Less than \$10 pe</li> </ul>                                |
| Choose sustainable hotels                      | 44%                                                                                                                             |                                                                      |                                                                     | 28%                                                            |                                                                      |
| Flight option with lowest emissions            | 30%                                                                                                                             |                                                                      |                                                                     |                                                                |                                                                      |
| Justification required for same-day trips      | 23%                                                                                                                             |                                                                      |                                                                     | 17%                                                            |                                                                      |
|                                                |                                                                                                                                 |                                                                      |                                                                     |                                                                |                                                                      |
|                                                | No carbon budget<br>66%                                                                                                         |                                                                      |                                                                     | Plan to<br>20%                                                 | Limite<br>4% Strate<br>7%                                            |
|                                                | 66%                                                                                                                             | • Limited allocation (for some business units) • Strategic allocatio | on (for all business units) <ul> <li>Mandated allocation</li> </ul> | Plan to<br>20%                                                 | Limite<br>4% Strate<br>7%                                            |
|                                                | 66%<br>• No carbon budget • Plan to • PLOYEE ENGAGEMENT                                                                         |                                                                      | CORPOR                                                              | 20%                                                            | 4% 7%                                                                |
|                                                | 66%<br>• No carbon budget • Plan to •                                                                                           |                                                                      | CORPOR                                                              | 20%                                                            | 4% 7%                                                                |
|                                                | ۵۶%<br>• No carbon budget • Plan to •<br>PLOYEE ENGAGEMENT<br>evel of inclusion of employee engagement initi<br>Plan to Have ta |                                                                      | CORPOR                                                              | 20%<br>ATE BOOKING PLATFORM<br>nclusion of sustainability feat | 4% 7%                                                                |
| Share of survey respondents' le<br>None<br>35% | • No carbon budget • Plan to •<br>PLOYEE ENGAGEMENT<br>evel of inclusion of employee engagement initi                           | tiatives Share of s<br>taken initiatives None                        | CORPORA<br>Survey respondents' level of i<br>Plan to                | 20%<br>ATE BOOKING PLATFORM<br>nclusion of sustainability feat | 4% 7%<br>FEATURES<br>tures in their corporate booking platf          |