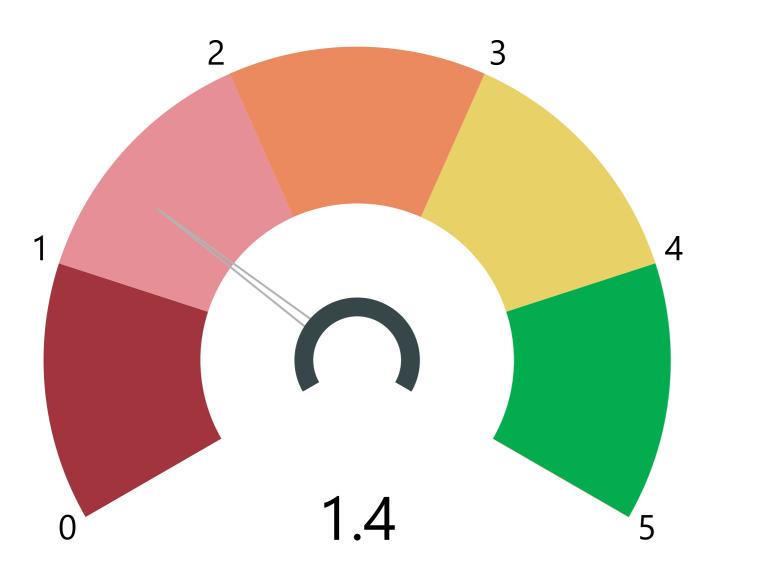

# SUPPLIER ENGAGEMENT INDUSTRY MATURITY SCORE

Average maturity score for supplier engagement

0 = No Activity, 1 = Planning, 2 = Starting, 3 = Intermediate, 4 = Advanced, 5 = Industry Leading